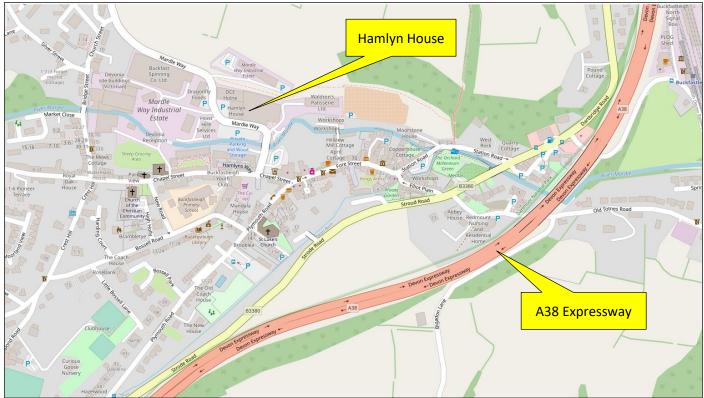

# GROUND FLOOR, LEVEL 1 HAMLYN HOUSE, MARDLE WAY, BUCKFASTLEIGH, DEVON, TQ11 0NR

Hamlyn House is a characterful stone former mill building occupying a prominent position in the centre of Buckfastleigh, with easy access to the A38 dual carriageway, approximately equi-distance between Exeter and Plymouth. The suite is on the Ground floor at the front, with access directly from the entrance lobby. The suite comprises a selection of offices with ancillary storage / light assembly space and are suitable for a variety of users.

#### SITUATION AND DESCRIPTION

Buckfastleigh is a popular location due to its close proximity to the A38 Dual Carriageway linking Exeter with Plymouth, and joining into the M5 Motorway network at Exeter. Plymouth is approximately 22 miles distant, Exeter 24 miles, Newton Abbot 12 miles and Torquay 20 miles distant. Buckfastleigh has a good range of local amenities with the market town of Newton Abbot offering a wider range including retail, education and leisure facilities.