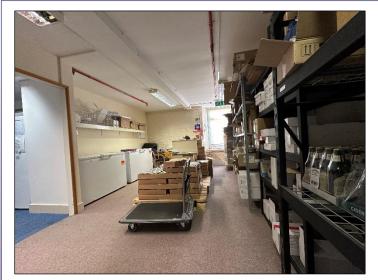

The premises are located on the ground floor of this impressive former Mill building and are accessed from the front via a shared entrance lobby. The premises have most recently been used by a Mail Order company, but previously has been offices and would be suitable for a wide variety of potential uses including Offices / Light Manufacture / Assembly / Storage / Photographic Studio or for another Mail Order company. The upper floors of the building are occupied by a wide variety of users including storage and manufacture ranging from joinery to food preparation. This creates a vibrant use for this wonderful building.

#### Main Area No 1

7.69m x 7.30m (25'3" x 23'11") max Large open plan office with suspended ceiling and integrated strip lighting. Carpeted. Floor boxes as fitted. Glazed partitions to offices on either side. Night store heater. Carpeted.