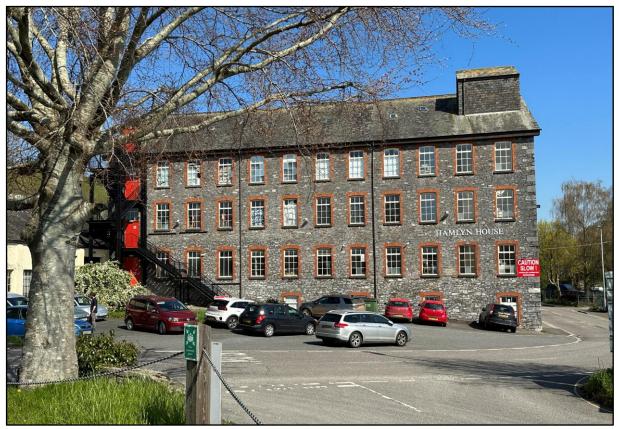

# GROUND FLOOR, LEVEL 1 HAMLYN HOUSE, MARDLE WAY, BUCKFASTLEIGH, DEVON, TQ11 0NR

Hamlyn House is a characterful stone former mill building occupying a prominent position in the centre of Buckfastleigh, with easy access to the A38 dual carriageway, approximately equi-distance between Exeter and Plymouth. The suite is on the Ground floor at the front, with access directly from the entrance lobby. The suite comprises a selection of offices with ancillary storage / light assembly space and are suitable for a variety of users.

#### SITUATION AND DESCRIPTION

Buckfastleigh is a popular location due to its close proximity to the A38 Dual Carriageway linking Exeter with Plymouth, and joining into the M5 Motorway network at Exeter. Plymouth is approximately 22 miles distant, Exeter 24 miles, Newton Abbot 12 miles and Torquay 20 miles distant. Buckfastleigh has a good range of local amenities with the market town of Newton Abbot offering a wider range including retail, education and leisure facilities.

The premises are located on the ground floor of this impressive former Mill building and are accessed from the front via a shared entrance lobby. The premises have most recently been used by a Mail Order company, but previously has been offices and would be suitable for a wide variety of potential uses including Offices / Light Manufacture / Assembly / Storage / Photographic Studio or for another Mail Order company. The upper floors of the building are occupied by a wide variety of users including storage and manufacture ranging from joinery to food preparation. This creates a vibrant use for this wonderful building.