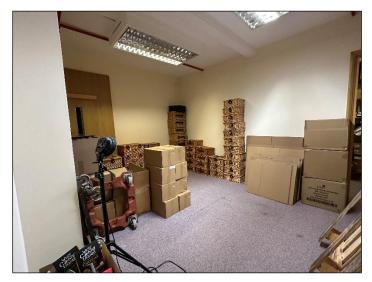

The premises are located on the ground floor of this impressive former Mill building and are accessed from the front via a shared entrance lobby. The premises have most recently been used by a Mail Order company, but previously has been offices and would be suitable for a wide variety of potential uses including Offices / Light Manufacture / Assembly / Storage / Photographic Studio or for another Mail Order company. The upper floors of the building are occupied by a wide variety of users including storage and manufacture ranging from joinery to food preparation. This creates a vibrant use for this wonderful building.

#### ACCOMMODATION

Brief details of the accommodation with approximate maximum internal dimensions are as follows:-