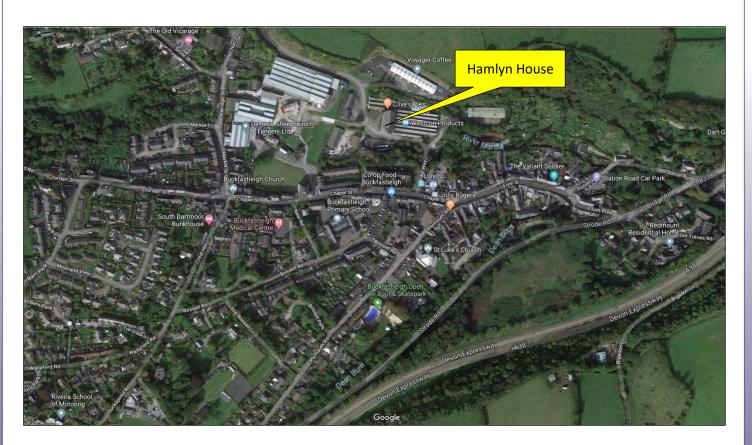

# GROUND FLOOR, LEVEL 1 HAMLYN HOUSE, MARDLE WAY, BUCKFASTLEIGH, DEVON, TQ11 0NR

Hamlyn House is a characterful stone former mill building occupying a prominent position in the centre of Buckfastleigh, with easy access to the A38 dual carriageway, approximately equi-distance between Exeter and Plymouth. The suite is on the Ground floor at the front, with access directly from the entrance lobby. The suite comprises a selection of offices with ancillary storage / light assembly space and are suitable for a variety of users.

#### SITUATION AND DESCRIPTION

Buckfastleigh is a popular location due to its close proximity to the A38 Dual Carriageway linking Exeter with Plymouth, and joining into the M5 Motorway network at Exeter. Plymouth is approximately 22 miles distant, Exeter 24 miles, Newton Abbot 12 miles and Torquay 20 miles distant. Buckfastleigh has a good range of local amenities with the market town of Newton Abbot offering a wider range including retail, education and leisure facilities.