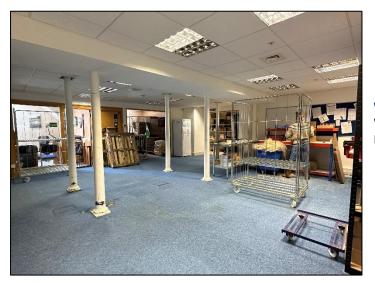

#### Main Area No 1

7.69m x 7.30m (25'3" x 23'11") max Large open plan office with suspended ceiling and integrated strip lighting. Carpeted. Floor boxes as fitted. Glazed partitions to offices on either side. Night store heater. Carpeted.

**Kitchen Area** 2.84m x 2.19m (9'4" x 7'2") max Sink with single drainer and cupboard under. Space for fridge. Tiled splashback. Worktop. Power as fitted.

Work Area / Office No 2 5.4m x 2.78 (17'9" x 9'2") max Useful work area / Office leading off the main reception area. Glazed partition to open plan office with integrated blinds. Suspended ceiling with strips. Power as fitted.