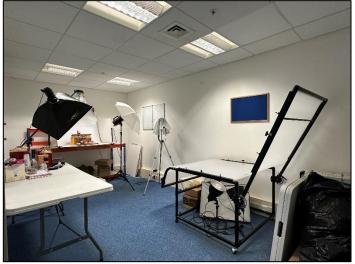

Work Area / Office No 3 3.67m x 3.51m (12'0" x 11'6) max Glazed panel to main office. Window. Strip lighting and power points as fitted. Carpeted. Night store heater.

Work Area / Studio No 4 3.64m x 3.09m (11'11" x 10'2") max Window. Carpeted. Strip lighting and power points as fitted. Night store heater. Currently open to the main area.