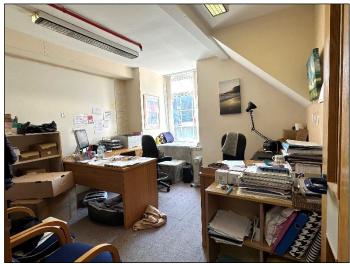

#### M. 07831 273148

E. tn@noonroberts.co.uk

Store / Office4.36m x 3.17m (14'3" x 10'5") maxNo natural light. Strip lights. Power as fitted. Night store heater.

Store / Office4.38m x 2.89m (14'0" x 9'6") maxShelving to 4 walls. Carpeted. Strips and power as fitted.